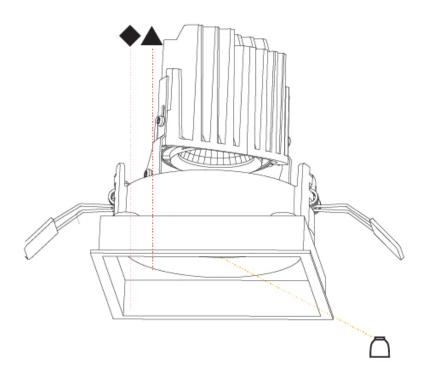

#### **GENERAL**

| Series: Bioniq                      |  |
|-------------------------------------|--|
| Subseries: Bioniq Square Adjustable |  |
| Brand: Prolicht                     |  |
| Division: Architectural             |  |
| Mounting Type: Recessed             |  |
| Mounting Location: Ceiling          |  |
| Subcategory: Downlight              |  |

| Mounting Type: Recessed                                                                                                                                                                                                                                                                                                                                                                                                                                                                                                                                                                                                                                                                                                                                                                                                                                                                                                                                                                                                                                                                                                                                                                                                                                                                                                                                                                                                                                                                                                                                                                                                                                                                                                                                                                                                                                                                                                                                                                                                                                                                                                        |
|--------------------------------------------------------------------------------------------------------------------------------------------------------------------------------------------------------------------------------------------------------------------------------------------------------------------------------------------------------------------------------------------------------------------------------------------------------------------------------------------------------------------------------------------------------------------------------------------------------------------------------------------------------------------------------------------------------------------------------------------------------------------------------------------------------------------------------------------------------------------------------------------------------------------------------------------------------------------------------------------------------------------------------------------------------------------------------------------------------------------------------------------------------------------------------------------------------------------------------------------------------------------------------------------------------------------------------------------------------------------------------------------------------------------------------------------------------------------------------------------------------------------------------------------------------------------------------------------------------------------------------------------------------------------------------------------------------------------------------------------------------------------------------------------------------------------------------------------------------------------------------------------------------------------------------------------------------------------------------------------------------------------------------------------------------------------------------------------------------------------------------|
| Mounting Location: Ceiling                                                                                                                                                                                                                                                                                                                                                                                                                                                                                                                                                                                                                                                                                                                                                                                                                                                                                                                                                                                                                                                                                                                                                                                                                                                                                                                                                                                                                                                                                                                                                                                                                                                                                                                                                                                                                                                                                                                                                                                                                                                                                                     |
| Subcategory: Downlight                                                                                                                                                                                                                                                                                                                                                                                                                                                                                                                                                                                                                                                                                                                                                                                                                                                                                                                                                                                                                                                                                                                                                                                                                                                                                                                                                                                                                                                                                                                                                                                                                                                                                                                                                                                                                                                                                                                                                                                                                                                                                                         |
| PHYSICAL                                                                                                                                                                                                                                                                                                                                                                                                                                                                                                                                                                                                                                                                                                                                                                                                                                                                                                                                                                                                                                                                                                                                                                                                                                                                                                                                                                                                                                                                                                                                                                                                                                                                                                                                                                                                                                                                                                                                                                                                                                                                                                                       |
| Shape: Square                                                                                                                                                                                                                                                                                                                                                                                                                                                                                                                                                                                                                                                                                                                                                                                                                                                                                                                                                                                                                                                                                                                                                                                                                                                                                                                                                                                                                                                                                                                                                                                                                                                                                                                                                                                                                                                                                                                                                                                                                                                                                                                  |
| Length (mm): 119                                                                                                                                                                                                                                                                                                                                                                                                                                                                                                                                                                                                                                                                                                                                                                                                                                                                                                                                                                                                                                                                                                                                                                                                                                                                                                                                                                                                                                                                                                                                                                                                                                                                                                                                                                                                                                                                                                                                                                                                                                                                                                               |
| Length (in): 4 11/16                                                                                                                                                                                                                                                                                                                                                                                                                                                                                                                                                                                                                                                                                                                                                                                                                                                                                                                                                                                                                                                                                                                                                                                                                                                                                                                                                                                                                                                                                                                                                                                                                                                                                                                                                                                                                                                                                                                                                                                                                                                                                                           |
| Width (mm): 119                                                                                                                                                                                                                                                                                                                                                                                                                                                                                                                                                                                                                                                                                                                                                                                                                                                                                                                                                                                                                                                                                                                                                                                                                                                                                                                                                                                                                                                                                                                                                                                                                                                                                                                                                                                                                                                                                                                                                                                                                                                                                                                |
| Width (in): 4 11/16                                                                                                                                                                                                                                                                                                                                                                                                                                                                                                                                                                                                                                                                                                                                                                                                                                                                                                                                                                                                                                                                                                                                                                                                                                                                                                                                                                                                                                                                                                                                                                                                                                                                                                                                                                                                                                                                                                                                                                                                                                                                                                            |
| Depth (mm): 132                                                                                                                                                                                                                                                                                                                                                                                                                                                                                                                                                                                                                                                                                                                                                                                                                                                                                                                                                                                                                                                                                                                                                                                                                                                                                                                                                                                                                                                                                                                                                                                                                                                                                                                                                                                                                                                                                                                                                                                                                                                                                                                |
| Depth (in): 5 <sup>3</sup> / <sub>16</sub>                                                                                                                                                                                                                                                                                                                                                                                                                                                                                                                                                                                                                                                                                                                                                                                                                                                                                                                                                                                                                                                                                                                                                                                                                                                                                                                                                                                                                                                                                                                                                                                                                                                                                                                                                                                                                                                                                                                                                                                                                                                                                     |
| Ceiling Thickness (mm): 10 / 12.5 / 15                                                                                                                                                                                                                                                                                                                                                                                                                                                                                                                                                                                                                                                                                                                                                                                                                                                                                                                                                                                                                                                                                                                                                                                                                                                                                                                                                                                                                                                                                                                                                                                                                                                                                                                                                                                                                                                                                                                                                                                                                                                                                         |
| Ceiling Thickness (in): 3/8 or 1/2 or 9/16                                                                                                                                                                                                                                                                                                                                                                                                                                                                                                                                                                                                                                                                                                                                                                                                                                                                                                                                                                                                                                                                                                                                                                                                                                                                                                                                                                                                                                                                                                                                                                                                                                                                                                                                                                                                                                                                                                                                                                                                                                                                                     |
| Min. Recessing Depth (mm): 150                                                                                                                                                                                                                                                                                                                                                                                                                                                                                                                                                                                                                                                                                                                                                                                                                                                                                                                                                                                                                                                                                                                                                                                                                                                                                                                                                                                                                                                                                                                                                                                                                                                                                                                                                                                                                                                                                                                                                                                                                                                                                                 |
| Min. Recessing Depth (in): 5 1/8                                                                                                                                                                                                                                                                                                                                                                                                                                                                                                                                                                                                                                                                                                                                                                                                                                                                                                                                                                                                                                                                                                                                                                                                                                                                                                                                                                                                                                                                                                                                                                                                                                                                                                                                                                                                                                                                                                                                                                                                                                                                                               |
| Light Distribution: Adjustable / Downlight                                                                                                                                                                                                                                                                                                                                                                                                                                                                                                                                                                                                                                                                                                                                                                                                                                                                                                                                                                                                                                                                                                                                                                                                                                                                                                                                                                                                                                                                                                                                                                                                                                                                                                                                                                                                                                                                                                                                                                                                                                                                                     |
| Weight (kg): 0.542                                                                                                                                                                                                                                                                                                                                                                                                                                                                                                                                                                                                                                                                                                                                                                                                                                                                                                                                                                                                                                                                                                                                                                                                                                                                                                                                                                                                                                                                                                                                                                                                                                                                                                                                                                                                                                                                                                                                                                                                                                                                                                             |
| Weight (lbs): 1.2                                                                                                                                                                                                                                                                                                                                                                                                                                                                                                                                                                                                                                                                                                                                                                                                                                                                                                                                                                                                                                                                                                                                                                                                                                                                                                                                                                                                                                                                                                                                                                                                                                                                                                                                                                                                                                                                                                                                                                                                                                                                                                              |
| $ Fixture\ Finish:\ SSR\ /\ BKV\ /\ CWI\ /\ CRY\ /\ HAB\ /\ UFT\ /\ ITA\ /\ RUA\ /\ FTG\ /\ MYG\ /\ LOD\ /\ PUS\ /\ FRO\ /\ FUP\ /\ KIA\ /\ POP\ /\ BLS\ /\ SPG\ /\ MEY\ /\ GOH\ /\ GUM\ /\ CHC\ /\ UFT\ /\ GOH\ /\ GUM\ /\ CHC\ /\ UFT\ /\ U$ |

### **ELECTRICAL**

COM / ABZ / JAG / OBR / MOS / ROR Fixture Material: Aluminum Die Cast

Cut-out Measurements: 114mm / 4 1/2" x 114mm / 4 1/2"

| ELECTRICAL                                                                        |
|-----------------------------------------------------------------------------------|
| Lamp Type: LED                                                                    |
| Input Wattage (W): 16.5                                                           |
| Total Output Wattage (W): 14                                                      |
| Dimming: Tri-Mode (Non-Dimming and Phase Dimming (120Vac only) and 0-10V Dimming) |
| Driver Included: No                                                               |
| Driver Location: Recessed Housing                                                 |
| Driver Type: Constant Current - Universal                                         |
| Driver Class: Class 2                                                             |
| Housing: See components                                                           |
| Input Voltage (V): 120 - 277                                                      |
| Constant Current (MA): 500                                                        |
|                                                                                   |