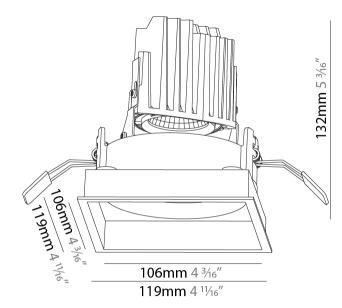

| Mounting Type: Recessed                                                                                                                                                                                                                                                                                                                                                                                                                                                                                                                                                                                                                                                                                                                                                                                                                                                                                                                                                                                                                                                                                                                                                                                                                                                                                                                                                                                                                                                                                                                                                                                                                                                                                                                                                                                                                                                                                                                                                                                                                                                                                                        |
|--------------------------------------------------------------------------------------------------------------------------------------------------------------------------------------------------------------------------------------------------------------------------------------------------------------------------------------------------------------------------------------------------------------------------------------------------------------------------------------------------------------------------------------------------------------------------------------------------------------------------------------------------------------------------------------------------------------------------------------------------------------------------------------------------------------------------------------------------------------------------------------------------------------------------------------------------------------------------------------------------------------------------------------------------------------------------------------------------------------------------------------------------------------------------------------------------------------------------------------------------------------------------------------------------------------------------------------------------------------------------------------------------------------------------------------------------------------------------------------------------------------------------------------------------------------------------------------------------------------------------------------------------------------------------------------------------------------------------------------------------------------------------------------------------------------------------------------------------------------------------------------------------------------------------------------------------------------------------------------------------------------------------------------------------------------------------------------------------------------------------------|
| Mounting Location: Ceiling                                                                                                                                                                                                                                                                                                                                                                                                                                                                                                                                                                                                                                                                                                                                                                                                                                                                                                                                                                                                                                                                                                                                                                                                                                                                                                                                                                                                                                                                                                                                                                                                                                                                                                                                                                                                                                                                                                                                                                                                                                                                                                     |
| Subcategory: Downlight                                                                                                                                                                                                                                                                                                                                                                                                                                                                                                                                                                                                                                                                                                                                                                                                                                                                                                                                                                                                                                                                                                                                                                                                                                                                                                                                                                                                                                                                                                                                                                                                                                                                                                                                                                                                                                                                                                                                                                                                                                                                                                         |
| PHYSICAL                                                                                                                                                                                                                                                                                                                                                                                                                                                                                                                                                                                                                                                                                                                                                                                                                                                                                                                                                                                                                                                                                                                                                                                                                                                                                                                                                                                                                                                                                                                                                                                                                                                                                                                                                                                                                                                                                                                                                                                                                                                                                                                       |
| Shape: Square                                                                                                                                                                                                                                                                                                                                                                                                                                                                                                                                                                                                                                                                                                                                                                                                                                                                                                                                                                                                                                                                                                                                                                                                                                                                                                                                                                                                                                                                                                                                                                                                                                                                                                                                                                                                                                                                                                                                                                                                                                                                                                                  |
| Length (mm): 119                                                                                                                                                                                                                                                                                                                                                                                                                                                                                                                                                                                                                                                                                                                                                                                                                                                                                                                                                                                                                                                                                                                                                                                                                                                                                                                                                                                                                                                                                                                                                                                                                                                                                                                                                                                                                                                                                                                                                                                                                                                                                                               |
| Length (in): 4 11/16                                                                                                                                                                                                                                                                                                                                                                                                                                                                                                                                                                                                                                                                                                                                                                                                                                                                                                                                                                                                                                                                                                                                                                                                                                                                                                                                                                                                                                                                                                                                                                                                                                                                                                                                                                                                                                                                                                                                                                                                                                                                                                           |
| Width (mm): 119                                                                                                                                                                                                                                                                                                                                                                                                                                                                                                                                                                                                                                                                                                                                                                                                                                                                                                                                                                                                                                                                                                                                                                                                                                                                                                                                                                                                                                                                                                                                                                                                                                                                                                                                                                                                                                                                                                                                                                                                                                                                                                                |
| Width (in): 4 11/16                                                                                                                                                                                                                                                                                                                                                                                                                                                                                                                                                                                                                                                                                                                                                                                                                                                                                                                                                                                                                                                                                                                                                                                                                                                                                                                                                                                                                                                                                                                                                                                                                                                                                                                                                                                                                                                                                                                                                                                                                                                                                                            |
| Depth (mm): 132                                                                                                                                                                                                                                                                                                                                                                                                                                                                                                                                                                                                                                                                                                                                                                                                                                                                                                                                                                                                                                                                                                                                                                                                                                                                                                                                                                                                                                                                                                                                                                                                                                                                                                                                                                                                                                                                                                                                                                                                                                                                                                                |
| Depth (in): 5 <sup>3</sup> / <sub>16</sub>                                                                                                                                                                                                                                                                                                                                                                                                                                                                                                                                                                                                                                                                                                                                                                                                                                                                                                                                                                                                                                                                                                                                                                                                                                                                                                                                                                                                                                                                                                                                                                                                                                                                                                                                                                                                                                                                                                                                                                                                                                                                                     |
| Ceiling Thickness (mm): 10 / 12.5 / 15                                                                                                                                                                                                                                                                                                                                                                                                                                                                                                                                                                                                                                                                                                                                                                                                                                                                                                                                                                                                                                                                                                                                                                                                                                                                                                                                                                                                                                                                                                                                                                                                                                                                                                                                                                                                                                                                                                                                                                                                                                                                                         |
| Ceiling Thickness (in): 3/8 or 1/2 or 9/16                                                                                                                                                                                                                                                                                                                                                                                                                                                                                                                                                                                                                                                                                                                                                                                                                                                                                                                                                                                                                                                                                                                                                                                                                                                                                                                                                                                                                                                                                                                                                                                                                                                                                                                                                                                                                                                                                                                                                                                                                                                                                     |
| Min. Recessing Depth (mm): 150                                                                                                                                                                                                                                                                                                                                                                                                                                                                                                                                                                                                                                                                                                                                                                                                                                                                                                                                                                                                                                                                                                                                                                                                                                                                                                                                                                                                                                                                                                                                                                                                                                                                                                                                                                                                                                                                                                                                                                                                                                                                                                 |
| Min. Recessing Depth (in): 5 1/8                                                                                                                                                                                                                                                                                                                                                                                                                                                                                                                                                                                                                                                                                                                                                                                                                                                                                                                                                                                                                                                                                                                                                                                                                                                                                                                                                                                                                                                                                                                                                                                                                                                                                                                                                                                                                                                                                                                                                                                                                                                                                               |
| Light Distribution: Adjustable / Downlight                                                                                                                                                                                                                                                                                                                                                                                                                                                                                                                                                                                                                                                                                                                                                                                                                                                                                                                                                                                                                                                                                                                                                                                                                                                                                                                                                                                                                                                                                                                                                                                                                                                                                                                                                                                                                                                                                                                                                                                                                                                                                     |
| Weight (kg): 0.542                                                                                                                                                                                                                                                                                                                                                                                                                                                                                                                                                                                                                                                                                                                                                                                                                                                                                                                                                                                                                                                                                                                                                                                                                                                                                                                                                                                                                                                                                                                                                                                                                                                                                                                                                                                                                                                                                                                                                                                                                                                                                                             |
| Weight (lbs): 1.2                                                                                                                                                                                                                                                                                                                                                                                                                                                                                                                                                                                                                                                                                                                                                                                                                                                                                                                                                                                                                                                                                                                                                                                                                                                                                                                                                                                                                                                                                                                                                                                                                                                                                                                                                                                                                                                                                                                                                                                                                                                                                                              |
| $ Fixture\ Finish:\ SSR\ /\ BKV\ /\ CWI\ /\ CRY\ /\ HAB\ /\ UFT\ /\ ITA\ /\ RUA\ /\ FTG\ /\ MYG\ /\ LOD\ /\ PUS\ /\ FRO\ /\ FUP\ /\ KIA\ /\ POP\ /\ BLS\ /\ SPG\ /\ MEY\ /\ GOH\ /\ GUM\ /\ CHC\ /\ UFT\ /\ GOH\ /\ GUM\ /\ CHC\ /\ UFT\ /\ U$ |

#### **PHYSICAL**

| Shape: Square |          |  |  |  |
|---------------|----------|--|--|--|
| مانسمسما      | (mm), 11 |  |  |  |

Length (mm): 119

Length (in): 4 11/16

Width (mm): 119

Width (in): 4 11/16
Depth (mm): 132

Depth (in): 5 <sup>3</sup>/<sub>16</sub>

Ceiling Thickness (mm): 10 / 12.5 / 15

Ceiling Thickness (in): 3/8 or 1/2 or 9/16

Min. Recessing Depth (mm): 150

Min. Recessing Depth (in):  $5\frac{7}{8}$ 

Light Distribution: Adjustable / Downlight