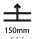

| Mounting Type: Recessed                                                                                                                                                                                                                                                                                                                                                                                                                                                                                                                                                                                                                                                                                                                                                                                                                                                                                                                                                                                                                                                                                                                                                                                                                                                                                                                                                                                                                                                                                                                                                                                                                                                                                                                                                                                                                                                                                                                                                                                                                                                                                                        |
|--------------------------------------------------------------------------------------------------------------------------------------------------------------------------------------------------------------------------------------------------------------------------------------------------------------------------------------------------------------------------------------------------------------------------------------------------------------------------------------------------------------------------------------------------------------------------------------------------------------------------------------------------------------------------------------------------------------------------------------------------------------------------------------------------------------------------------------------------------------------------------------------------------------------------------------------------------------------------------------------------------------------------------------------------------------------------------------------------------------------------------------------------------------------------------------------------------------------------------------------------------------------------------------------------------------------------------------------------------------------------------------------------------------------------------------------------------------------------------------------------------------------------------------------------------------------------------------------------------------------------------------------------------------------------------------------------------------------------------------------------------------------------------------------------------------------------------------------------------------------------------------------------------------------------------------------------------------------------------------------------------------------------------------------------------------------------------------------------------------------------------|
| Mounting Location: Ceiling                                                                                                                                                                                                                                                                                                                                                                                                                                                                                                                                                                                                                                                                                                                                                                                                                                                                                                                                                                                                                                                                                                                                                                                                                                                                                                                                                                                                                                                                                                                                                                                                                                                                                                                                                                                                                                                                                                                                                                                                                                                                                                     |
| Subcategory: Downlight                                                                                                                                                                                                                                                                                                                                                                                                                                                                                                                                                                                                                                                                                                                                                                                                                                                                                                                                                                                                                                                                                                                                                                                                                                                                                                                                                                                                                                                                                                                                                                                                                                                                                                                                                                                                                                                                                                                                                                                                                                                                                                         |
| PHYSICAL                                                                                                                                                                                                                                                                                                                                                                                                                                                                                                                                                                                                                                                                                                                                                                                                                                                                                                                                                                                                                                                                                                                                                                                                                                                                                                                                                                                                                                                                                                                                                                                                                                                                                                                                                                                                                                                                                                                                                                                                                                                                                                                       |
| Shape: Square                                                                                                                                                                                                                                                                                                                                                                                                                                                                                                                                                                                                                                                                                                                                                                                                                                                                                                                                                                                                                                                                                                                                                                                                                                                                                                                                                                                                                                                                                                                                                                                                                                                                                                                                                                                                                                                                                                                                                                                                                                                                                                                  |
| Length (mm): 119                                                                                                                                                                                                                                                                                                                                                                                                                                                                                                                                                                                                                                                                                                                                                                                                                                                                                                                                                                                                                                                                                                                                                                                                                                                                                                                                                                                                                                                                                                                                                                                                                                                                                                                                                                                                                                                                                                                                                                                                                                                                                                               |
| Length (in): 4 11/16                                                                                                                                                                                                                                                                                                                                                                                                                                                                                                                                                                                                                                                                                                                                                                                                                                                                                                                                                                                                                                                                                                                                                                                                                                                                                                                                                                                                                                                                                                                                                                                                                                                                                                                                                                                                                                                                                                                                                                                                                                                                                                           |
| Width (mm): 119                                                                                                                                                                                                                                                                                                                                                                                                                                                                                                                                                                                                                                                                                                                                                                                                                                                                                                                                                                                                                                                                                                                                                                                                                                                                                                                                                                                                                                                                                                                                                                                                                                                                                                                                                                                                                                                                                                                                                                                                                                                                                                                |
| Width (in): 4 11/16                                                                                                                                                                                                                                                                                                                                                                                                                                                                                                                                                                                                                                                                                                                                                                                                                                                                                                                                                                                                                                                                                                                                                                                                                                                                                                                                                                                                                                                                                                                                                                                                                                                                                                                                                                                                                                                                                                                                                                                                                                                                                                            |
| Depth (mm): 132                                                                                                                                                                                                                                                                                                                                                                                                                                                                                                                                                                                                                                                                                                                                                                                                                                                                                                                                                                                                                                                                                                                                                                                                                                                                                                                                                                                                                                                                                                                                                                                                                                                                                                                                                                                                                                                                                                                                                                                                                                                                                                                |
| Depth (in): 5 <sup>3</sup> / <sub>16</sub>                                                                                                                                                                                                                                                                                                                                                                                                                                                                                                                                                                                                                                                                                                                                                                                                                                                                                                                                                                                                                                                                                                                                                                                                                                                                                                                                                                                                                                                                                                                                                                                                                                                                                                                                                                                                                                                                                                                                                                                                                                                                                     |
| Ceiling Thickness (mm): 10 / 12.5 / 15                                                                                                                                                                                                                                                                                                                                                                                                                                                                                                                                                                                                                                                                                                                                                                                                                                                                                                                                                                                                                                                                                                                                                                                                                                                                                                                                                                                                                                                                                                                                                                                                                                                                                                                                                                                                                                                                                                                                                                                                                                                                                         |
| Ceiling Thickness (in): 3/8 or 1/2 or 9/16                                                                                                                                                                                                                                                                                                                                                                                                                                                                                                                                                                                                                                                                                                                                                                                                                                                                                                                                                                                                                                                                                                                                                                                                                                                                                                                                                                                                                                                                                                                                                                                                                                                                                                                                                                                                                                                                                                                                                                                                                                                                                     |
| Min. Recessing Depth (mm): 150                                                                                                                                                                                                                                                                                                                                                                                                                                                                                                                                                                                                                                                                                                                                                                                                                                                                                                                                                                                                                                                                                                                                                                                                                                                                                                                                                                                                                                                                                                                                                                                                                                                                                                                                                                                                                                                                                                                                                                                                                                                                                                 |
| Min. Recessing Depth (in): 5 1/8                                                                                                                                                                                                                                                                                                                                                                                                                                                                                                                                                                                                                                                                                                                                                                                                                                                                                                                                                                                                                                                                                                                                                                                                                                                                                                                                                                                                                                                                                                                                                                                                                                                                                                                                                                                                                                                                                                                                                                                                                                                                                               |
| Light Distribution: Adjustable / Downlight                                                                                                                                                                                                                                                                                                                                                                                                                                                                                                                                                                                                                                                                                                                                                                                                                                                                                                                                                                                                                                                                                                                                                                                                                                                                                                                                                                                                                                                                                                                                                                                                                                                                                                                                                                                                                                                                                                                                                                                                                                                                                     |
| Weight (kg): 0.542                                                                                                                                                                                                                                                                                                                                                                                                                                                                                                                                                                                                                                                                                                                                                                                                                                                                                                                                                                                                                                                                                                                                                                                                                                                                                                                                                                                                                                                                                                                                                                                                                                                                                                                                                                                                                                                                                                                                                                                                                                                                                                             |
| Weight (lbs): 1.2                                                                                                                                                                                                                                                                                                                                                                                                                                                                                                                                                                                                                                                                                                                                                                                                                                                                                                                                                                                                                                                                                                                                                                                                                                                                                                                                                                                                                                                                                                                                                                                                                                                                                                                                                                                                                                                                                                                                                                                                                                                                                                              |
| $ Fixture\ Finish:\ SSR\ /\ BKV\ /\ CWI\ /\ CRY\ /\ HAB\ /\ UFT\ /\ ITA\ /\ RUA\ /\ FTG\ /\ MYG\ /\ LOD\ /\ PUS\ /\ FRO\ /\ FUP\ /\ KIA\ /\ POP\ /\ BLS\ /\ SPG\ /\ MEY\ /\ GOH\ /\ GUM\ /\ CHC\ /\ UFT\ /\ GOH\ /\ GUM\ /\ CHC\ /\ UFT\ /\ U$ |

Depth (in): 5 <sup>3</sup>/<sub>16</sub>

Ceiling Thickness (mm): 10 / 12.5 / 15

Ceiling Thickness (in): 3/8 or 1/2 or 9/16

Min. Recessing Depth (mm): 150

Min. Recessing Depth (in):  $5\frac{7}{8}$ 

Light Distribution: Adjustable / Downlight