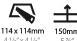

### **ELECTRICAL**

COM / ABZ / JAG / OBR / MOS / ROR Fixture Material: Aluminum Die Cast

Cut-out Measurements: 114mm / 4 1/2" x 114mm / 4 1/2"

| ELECTRICAL                                                                        |
|-----------------------------------------------------------------------------------|
| Lamp Type: LED                                                                    |
| Input Wattage (W): 16.5                                                           |
| Total Output Wattage (W): 14                                                      |
| Dimming: Tri-Mode (Non-Dimming and Phase Dimming (120Vac only) and 0-10V Dimming) |
| Driver Included: No                                                               |
| Driver Location: Recessed Housing                                                 |
| Driver Type: Constant Current - Universal                                         |
| Driver Class: Class 2                                                             |
| Housing: See components                                                           |
| Input Voltage (V): 120 - 277                                                      |
| Constant Current (MA): 500                                                        |
|                                                                                   |

Fixture Material: Aluminum Die Cast

Cut-out Measurements: 114mm / 4 1/2" x 114mm / 4 1/2"