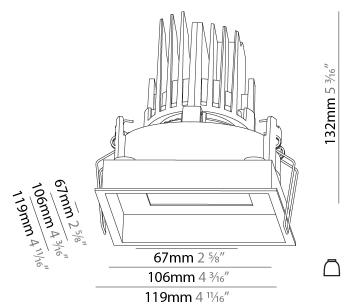

| Mounting Type: Recessed                                                                                                                                                                                                                                                                                                                                                                                                                                                                                                                                                                                                                                                                                                                                                                                                                                                                                                                                                                                                                                                                                                                                                                                                                                                                                                                                                                                                                                                                                                                                                                                                                                                                                                                                                                                                                                                                                                                                                                                                                                                                                                        |
|--------------------------------------------------------------------------------------------------------------------------------------------------------------------------------------------------------------------------------------------------------------------------------------------------------------------------------------------------------------------------------------------------------------------------------------------------------------------------------------------------------------------------------------------------------------------------------------------------------------------------------------------------------------------------------------------------------------------------------------------------------------------------------------------------------------------------------------------------------------------------------------------------------------------------------------------------------------------------------------------------------------------------------------------------------------------------------------------------------------------------------------------------------------------------------------------------------------------------------------------------------------------------------------------------------------------------------------------------------------------------------------------------------------------------------------------------------------------------------------------------------------------------------------------------------------------------------------------------------------------------------------------------------------------------------------------------------------------------------------------------------------------------------------------------------------------------------------------------------------------------------------------------------------------------------------------------------------------------------------------------------------------------------------------------------------------------------------------------------------------------------|
| Mounting Location: Ceiling                                                                                                                                                                                                                                                                                                                                                                                                                                                                                                                                                                                                                                                                                                                                                                                                                                                                                                                                                                                                                                                                                                                                                                                                                                                                                                                                                                                                                                                                                                                                                                                                                                                                                                                                                                                                                                                                                                                                                                                                                                                                                                     |
| Subcategory: Downlight                                                                                                                                                                                                                                                                                                                                                                                                                                                                                                                                                                                                                                                                                                                                                                                                                                                                                                                                                                                                                                                                                                                                                                                                                                                                                                                                                                                                                                                                                                                                                                                                                                                                                                                                                                                                                                                                                                                                                                                                                                                                                                         |
| PHYSICAL                                                                                                                                                                                                                                                                                                                                                                                                                                                                                                                                                                                                                                                                                                                                                                                                                                                                                                                                                                                                                                                                                                                                                                                                                                                                                                                                                                                                                                                                                                                                                                                                                                                                                                                                                                                                                                                                                                                                                                                                                                                                                                                       |
| Shape: Square                                                                                                                                                                                                                                                                                                                                                                                                                                                                                                                                                                                                                                                                                                                                                                                                                                                                                                                                                                                                                                                                                                                                                                                                                                                                                                                                                                                                                                                                                                                                                                                                                                                                                                                                                                                                                                                                                                                                                                                                                                                                                                                  |
| Length (mm): 119                                                                                                                                                                                                                                                                                                                                                                                                                                                                                                                                                                                                                                                                                                                                                                                                                                                                                                                                                                                                                                                                                                                                                                                                                                                                                                                                                                                                                                                                                                                                                                                                                                                                                                                                                                                                                                                                                                                                                                                                                                                                                                               |
| Length (in): 4 11/16                                                                                                                                                                                                                                                                                                                                                                                                                                                                                                                                                                                                                                                                                                                                                                                                                                                                                                                                                                                                                                                                                                                                                                                                                                                                                                                                                                                                                                                                                                                                                                                                                                                                                                                                                                                                                                                                                                                                                                                                                                                                                                           |
| Width (mm): 119                                                                                                                                                                                                                                                                                                                                                                                                                                                                                                                                                                                                                                                                                                                                                                                                                                                                                                                                                                                                                                                                                                                                                                                                                                                                                                                                                                                                                                                                                                                                                                                                                                                                                                                                                                                                                                                                                                                                                                                                                                                                                                                |
| Width (in): 4 11/16                                                                                                                                                                                                                                                                                                                                                                                                                                                                                                                                                                                                                                                                                                                                                                                                                                                                                                                                                                                                                                                                                                                                                                                                                                                                                                                                                                                                                                                                                                                                                                                                                                                                                                                                                                                                                                                                                                                                                                                                                                                                                                            |
| Depth (mm): 132                                                                                                                                                                                                                                                                                                                                                                                                                                                                                                                                                                                                                                                                                                                                                                                                                                                                                                                                                                                                                                                                                                                                                                                                                                                                                                                                                                                                                                                                                                                                                                                                                                                                                                                                                                                                                                                                                                                                                                                                                                                                                                                |
| Depth (in): 5 <sup>3</sup> / <sub>16</sub>                                                                                                                                                                                                                                                                                                                                                                                                                                                                                                                                                                                                                                                                                                                                                                                                                                                                                                                                                                                                                                                                                                                                                                                                                                                                                                                                                                                                                                                                                                                                                                                                                                                                                                                                                                                                                                                                                                                                                                                                                                                                                     |
| Ceiling Thickness (mm): 10 / 12.5 / 15                                                                                                                                                                                                                                                                                                                                                                                                                                                                                                                                                                                                                                                                                                                                                                                                                                                                                                                                                                                                                                                                                                                                                                                                                                                                                                                                                                                                                                                                                                                                                                                                                                                                                                                                                                                                                                                                                                                                                                                                                                                                                         |
| Ceiling Thickness (in): 3/8 or 1/2 or 9/16                                                                                                                                                                                                                                                                                                                                                                                                                                                                                                                                                                                                                                                                                                                                                                                                                                                                                                                                                                                                                                                                                                                                                                                                                                                                                                                                                                                                                                                                                                                                                                                                                                                                                                                                                                                                                                                                                                                                                                                                                                                                                     |
| Min. Recessing Depth (mm): 150                                                                                                                                                                                                                                                                                                                                                                                                                                                                                                                                                                                                                                                                                                                                                                                                                                                                                                                                                                                                                                                                                                                                                                                                                                                                                                                                                                                                                                                                                                                                                                                                                                                                                                                                                                                                                                                                                                                                                                                                                                                                                                 |
| Min. Recessing Depth (in): 5 1/8                                                                                                                                                                                                                                                                                                                                                                                                                                                                                                                                                                                                                                                                                                                                                                                                                                                                                                                                                                                                                                                                                                                                                                                                                                                                                                                                                                                                                                                                                                                                                                                                                                                                                                                                                                                                                                                                                                                                                                                                                                                                                               |
| Light Distribution: Adjustable / Downlight                                                                                                                                                                                                                                                                                                                                                                                                                                                                                                                                                                                                                                                                                                                                                                                                                                                                                                                                                                                                                                                                                                                                                                                                                                                                                                                                                                                                                                                                                                                                                                                                                                                                                                                                                                                                                                                                                                                                                                                                                                                                                     |
| Weight (kg): 0.542                                                                                                                                                                                                                                                                                                                                                                                                                                                                                                                                                                                                                                                                                                                                                                                                                                                                                                                                                                                                                                                                                                                                                                                                                                                                                                                                                                                                                                                                                                                                                                                                                                                                                                                                                                                                                                                                                                                                                                                                                                                                                                             |
| Weight (lbs): 1.2                                                                                                                                                                                                                                                                                                                                                                                                                                                                                                                                                                                                                                                                                                                                                                                                                                                                                                                                                                                                                                                                                                                                                                                                                                                                                                                                                                                                                                                                                                                                                                                                                                                                                                                                                                                                                                                                                                                                                                                                                                                                                                              |
| $ Fixture\ Finish:\ SSR\ /\ BKV\ /\ CWI\ /\ CRY\ /\ HAB\ /\ UFT\ /\ ITA\ /\ RUA\ /\ FTG\ /\ MYG\ /\ LOD\ /\ PUS\ /\ FRO\ /\ FUP\ /\ KIA\ /\ POP\ /\ BLS\ /\ SPG\ /\ MEY\ /\ GOH\ /\ GUM\ /\ CHC\ /\ UFT\ /\ GOH\ /\ GUM\ /\ CHC\ /\ UFT\ /\ U$ |

### **ELECTRICAL**

COM / ABZ / JAG / OBR / MOS / ROR Fixture Material: Aluminum Die Cast

Cut-out Measurements: 114mm / 4 1/2" x 114mm / 4 1/2"

| ELECTRICAL                                                                        |
|-----------------------------------------------------------------------------------|
| Lamp Type: LED                                                                    |
| Input Wattage (W): 16.5                                                           |
| Total Output Wattage (W): 14                                                      |
| Dimming: Tri-Mode (Non-Dimming and Phase Dimming (120Vac only) and 0-10V Dimming) |
| Driver Included: No                                                               |
| Driver Location: Recessed Housing                                                 |
| Driver Type: Constant Current - Universal                                         |
| Driver Class: Class 2                                                             |
| Housing: See components                                                           |
| Input Voltage (V): 120 - 277                                                      |
| Constant Current (MA): 500                                                        |
|                                                                                   |