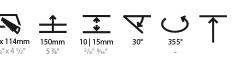

### **ELECTRICAL**

COM / ABZ / JAG / OBR / MOS / ROR Fixture Material: Aluminum Die Cast

Cut-out Measurements: 114mm / 4 1/2" x 114mm / 4 1/2"

| ELECTRICAL                                                                        |
|-----------------------------------------------------------------------------------|
| Lamp Type: LED                                                                    |
| Input Wattage (W): 16.5                                                           |
| Total Output Wattage (W): 14                                                      |
| Dimming: Tri-Mode (Non-Dimming and Phase Dimming (120Vac only) and 0-10V Dimming) |
| Driver Included: No                                                               |
| Driver Location: Recessed Housing                                                 |
| Driver Type: Constant Current - Universal                                         |
| Driver Class: Class 2                                                             |
| Housing: See components                                                           |
| Input Voltage (V): 120 - 277                                                      |
| Constant Current (MA): 500                                                        |
|                                                                                   |

#### OPTICAL

Reflector°: 20 / 40 / 60

Adjustability: Rotational 355°; Tilt 30°

Fixture Material: Aluminum Die Cast

Cut-out Measurements: 114mm / 4 1/2" x 114mm / 4 1/2"

# OPTICAL Reflector<sup>o</sup>: 20 / 4

Reflector°: 20 / 40 / 60

Adjustability: Rotational 355°; Tilt 30°