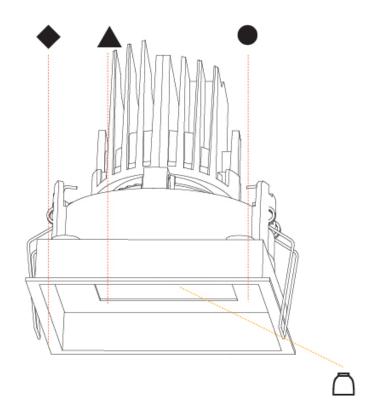

# **BIONIQ SQUARE ADJUSTABLE RECESSED**

| A35356      | -           | -         | -          | -         |   |
|-------------|-------------|-----------|------------|-----------|---|
| base number | Color       | Finishes  | Finishes   | Reflector | • |
|             | Tomporaturo | (Diamond) | (Triangla) | Ontions   |   |

1.To build a product code in our configurator select the specify button on the base model # product page

2. To build a manual product code on this datasheet choose from the options listed below in blue font and add the suffix to the base model #

## **RECESSED**

| A35362      |             | -         | -          | -        | -         |
|-------------|-------------|-----------|------------|----------|-----------|
| base number | Color       | Finishes  | Finishes   | Finishes | Reflector |
|             | Temperature | (Diamond) | (Triangle) | (Circle) | Options   |

- 1.To build a product code in our configurator select the specify button on the base model # product page
- 2. To build a manual product code on this datasheet choose from the options listed below in blue font and add the suffix to the base model #